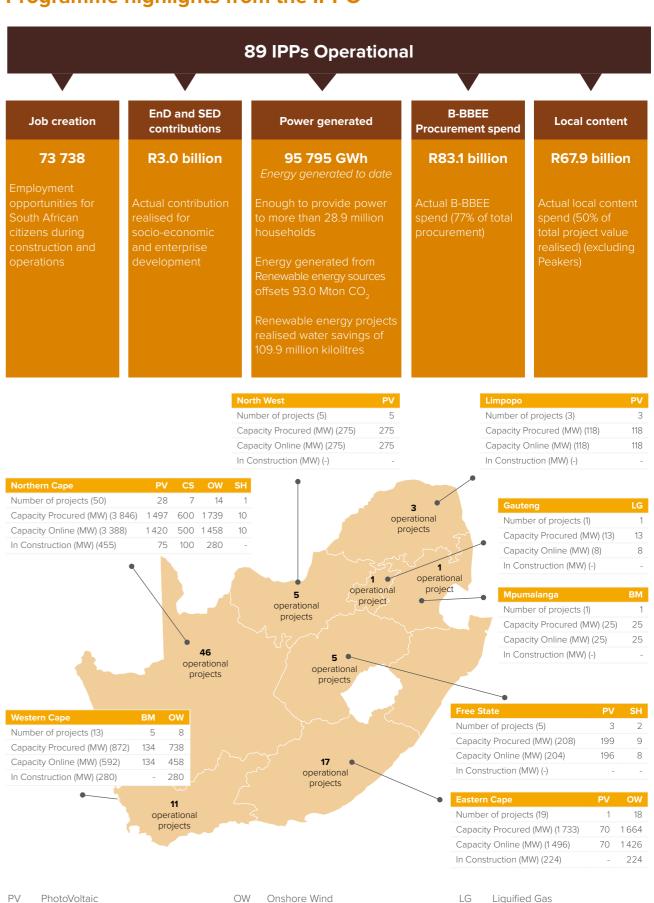

Bank as a leader in the energy sector.

The DBSA continues to position itself as one of the leading financiers in the energy sector in South Africa through its participation in the recently unveiled IPPPP, intended to secure 7615 MW of generation capacity, spanning across renewable energy, gas, and battery storage technologies. This includes procurement from gas-fired power generation projects for the first time. Our experience in gas-to-power energy generation in East, Central and West Africa, will allow us to support project developers

The success of the programme has been acknowledged internationally and adopted by organisations like the International Finance Corporation, as shown in the table next page, under programmes like Scaling Solar.

### **Programme highlights from the IPPO**



Small scale Hydro

BioMass

As a key funder in REIPPPP, we have invested R20.9 billion in 33 projects. Notably, R3.4 billion specifically supported nine B-BBEE entities and 15 local community trusts. This commitment to transformation is further exemplified by landmark projects like the Sirius Solar, Dyasons Klip 1 and 2 Photovoltaic plants developed by Scatec Solar, which received DBSA funding. The DBSA's portfolio extends beyond these flagship projects. They provided crucial debt financing for the 140 MW Roggeveld wind project (R951 million) and the 102 MW Copperton wind project (R1.2 billion). These diverse investments demonstrate the DBSA's comprehensive approach to supporting renewable energy development.

### **Kathu Solar Park**

Kathu Solar Park is a landmark project pioneering co