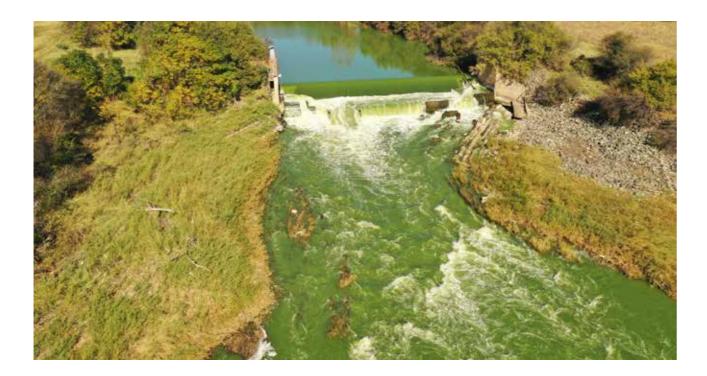

Lephalale Local Municipality, Limpopo, South Africa                                        |
| Value chain or business unit:   | Infrastructure financing                                                                   |
| Sector:                         | Water and Sanitation                                                                       |
| SDGs and NDP Outcomes impacted: | SDG 6: Clean Water and Sanitation                                                          |

The MCWAP project underwent some revisions during its planning stages. Initial plans included provisions for future coal-fired power stations and a Sasol petrochemical plant. However, these aspects were dropped due to changes in South Africa's energy needs and economic considerations. As a result, the overall water



transfer capacity of the project was scaled down to better reflect current demands and some anticipated future development needs in the region.

Despite these adjustments, MCWAP-2A is considered the most sustainable solution to address the growing water deficit in the Water Management Area. Alternative water sources were explored during the project's feasibility study, but MCWAP-2A emerged as the most viable option. The water transferred from the Crocodile River primarily consists of upstream return flows from Gauteng province's major cities, which itself relies heavily on the Vaal River catchment area for its water supply.

Phase 1, already operational since June 2015, delivers approximately 30 million cubic meters (m³) of water per year to key users like Eskom power stations, Exxaro in