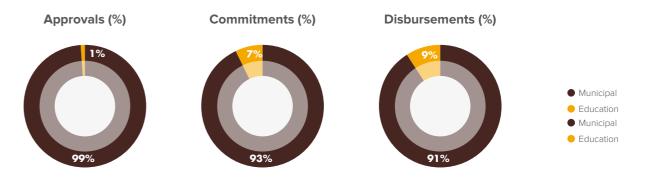

nomic sector percentage splits**



### **Economic sector approvals, commitments, and disbursements**

| in millions of rands | 2024   | 2023   |
|----------------------|--------|--------|
| Approvals            | 18 205 | 32 641 |
| Commitments          | 9 705  | 4 764  |
| Disbursements        | 5 279  | 4 737  |

### Supporting social development and service delivery in South Africa

The DBSA acts as an implementer of government priorities, and local government is key to supporting delivery of basic services to communities. The DBSA is the only national DFI in South Africa that provides infrastructure support to the nation's municipalities and metros. We further support the South African government in financing and accelerating infrastructure programmes at metro and municipal levels.



| in millions of rands | 2024   | 2023  |
|----------------------|--------|-------|
| Approvals            | 14 928 | 6 604 |
| Municipal            | 14 763 | 6 378 |
| Other social         | 165    | 226   |
| Commitments          | 5 667  | 3 070 |
| Municipal            | 5 277  | 3 000 |
| Other social         | 390    | 70    |
| Disbursements        | 5 750  | 4 388 |
| Municipal            | 5 246  | 4 029 |
| Other social         | 504    | 359   |

### **Regional integration**

Regional integration is essential to simultaneously grow the South African and the broader continent's economies. By investing in infrastructure projects that facilitate trade and increase Africa's global competitiveness, the DBSA supports regional development and integration. Ultimately, we aim to impro