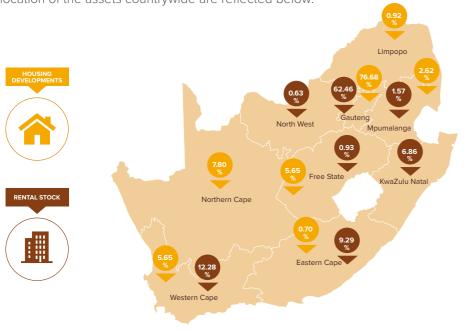

rental portfolio (Urban Impact Properties) which comprises 70% of the HIFSA's gross assets, and Greenfields Develop for Sale portfolio, representing the remaining 30% of gross assets.

| Portfolio | Asset Class                | Market Value  |
|-----------|----------------------------|---------------|
| Rental    | Rental and Student Housing | R2.61 million |
| GDC       | Develop for sale Housing   | R1.48 million |
| Total     |                            | R4.09 million |

Below is the portfolio composition by asset type:

#### PORTFOLIO COMPOSITION BY ASSET VALUE



#### PORTFOLIO COMPOSITION BY ASSET TYPE



HIFSA's assets are located in almost every province with the most rental and greenfield assets in Gauteng. The geographic location of the assets countrywide are reflected below:



#### **Outcomes**

#### **Economic impact**

Below are the cumulative total impact numbers (since HIFSA inception) which involve calculation and assessment of the socio-economic direct, indirect, and induced impacts during the construction and operational phases of the HIFSA developments.

| Measurement                                             | Number/<br>Value | Market                                 |
|---------------------------------------------------------|------------------|----------------------------------------|
| Housing Opportunities Created                           | 25 000           | 83% Affordable and lower income market |
| Rental units                                            | 7 700            | 98% Affordable and lower income market |
| Student Beds