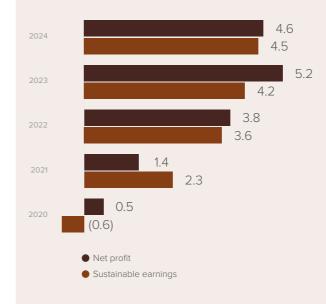

m 18 refurbished schools

### 17 289

Learners benefitted from 116 DBE SAFE VIP toilet projects constructed

### 47 901

Learners benefitted from 73 Limpopo DBE ablution facilities constructed

### 1308

Local SMMEs and subcontractors employed in the construction of projects

### R4.1 billion

Value of infrastructure delivered by blackowned entities, of which R2.3 billion was delivered by black women-owned entities

### R615 million

Benefit accrued to local SMMEs and subcontractors employed in the construction projects

### 31 638

Temporary and permanent jobs facilitated

### 1594

Youth trained in future skills through the DLABS programme

### 479

Start-up enterprises supported through the DLABS programme

# FINANCIAL PERFORMANCE



### Sustainable earnings and net profit (R billion)



### Cash generated from operating activities (R billion)



### **GOVERNANCE**

- Received unqualified audit opinion since its inception
- Boasts a robust, ethical and diverse leadership
- Reported R nil in irregular, fruitless and wasteful expenditure during the financial year under review (2023: R111 000)

# RATINGS AND ACCREDITATIONS

- A Ba3 foreign currency rating by Moody's
- An AA rating by Association for African Development Finance Institutions PSGRS (valid until December 2024)
- Global Environmental Facility accreditation since August 2014
- Green Climate Fund EU 6-pillar accreditation (valid until 2026)

# ACCOLADES AND AWARDS

The DBSA won the following awards in the year ended 31 March 2024:

 Chartered Governance Institute of Southern Africa's Integrated Reporting Awards 20