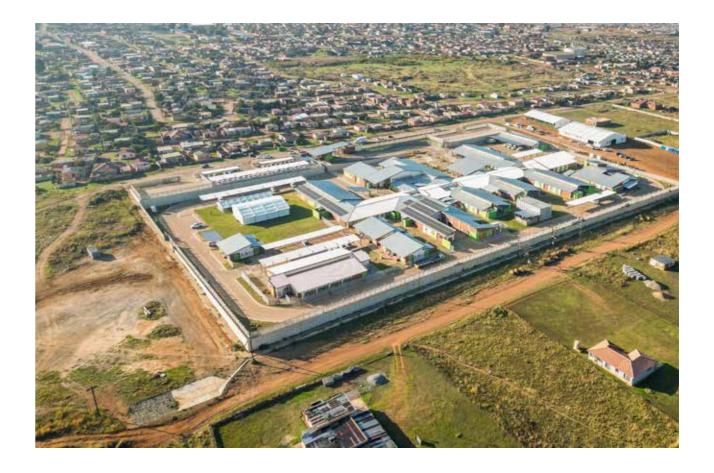

the refurbishment, replacement and maintenance of boilers in seven hospitals situated in the North West province. Two Community Health Centres (eThandakukhanya and Musukalingwa) are under construction. The Balfour CHC was officially opened on the 18th April 2024 in Mpumalanga.

# **Balfour Community Health Centre**

The development of the Balfour Community Health Centre (CHC) commenced with the site handover on the 17 October 2019 and construction on the 7<sup>th</sup> November 2019 with practical completion of the facility on the 31st August 2023. Equipment installation was accomplished on the 23rd November 2023, when the facility was handed over to the National and Mpumalanga Departments of health.

The scope of works for the construction of this health facility included the following:



- Construction of a 10 420 m<sup>2</sup> health facility comprising a 7 800 m<sup>2</sup> main community health centre, 158 m<sup>2</sup> pregnant mothers lodge, 177 m security and gate house, 537 m<sup>2</sup> Emergency Medical Services, 753 m<sup>2</sup> Forensic mortuary and an outdoor play area courtyard administration block
- Staff accommodation in a form of 4 two-bedroom units and 10 bachelor units
- Installation of the solar energy system to offer electricity power supply back-up

The construction of the Balfour CHC created 585 local job opportunities, provided 90 training opportunities, utilised 36 subcontractors, and benefitted a total of 27 local SMMEs. At a total project cost of R373.1 million, the investment represents a commitment to enhancing healthcare accessibility while