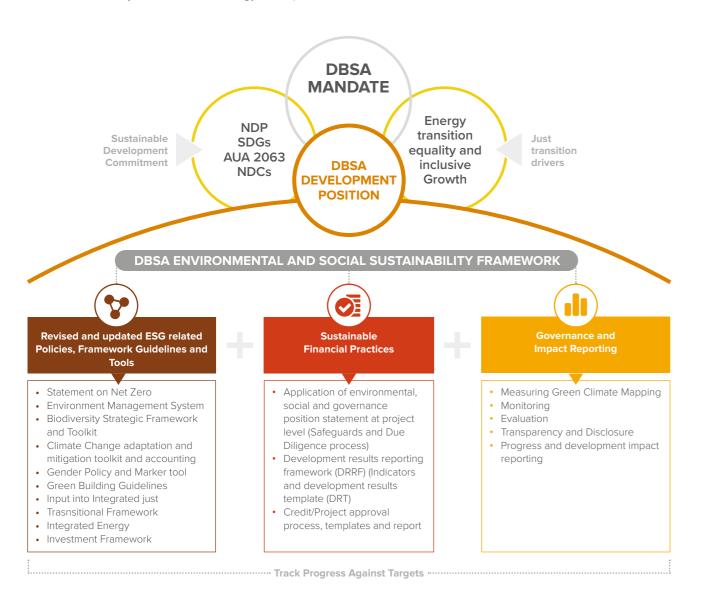

contribute significantly to job creation

2014

### Accredited as a National Project Agency for the Global Environment Facility

new five-year strategy, focused on supporting inclusive growth and sustainable development in the SADC region

2015

Launched



### Our sustainability framework

The DBSA's sustainability framework aims to integrate and advocate for environmental and social factors in the Bank's activities. Informed by the DBSA's development position, which outlines the Bank's role in fostering "a just transition towards a renewed and inclusive economy and society that embodies resilience, regeneration, and surpasses current trends," the framework underscores the importance of sustainability, equitable well-being, and resource efficiency in the Bank's strategy and operations.



### Our road map to operationalisation

Over the past year, we have strengthened our ESG focus, engaging with internal and external stakeholders and developing an ESG Road Map to operationalisation. The road map sets out plans to embed ESG in the business. We have appointed an ESG specialist to the Board, strengthened our governance structures and bolstered risk management to enhance ESG oversight.

| FOCUS AREA  | 2024                                                                                                                                                                                                                                                                                                                                                                     | 2025